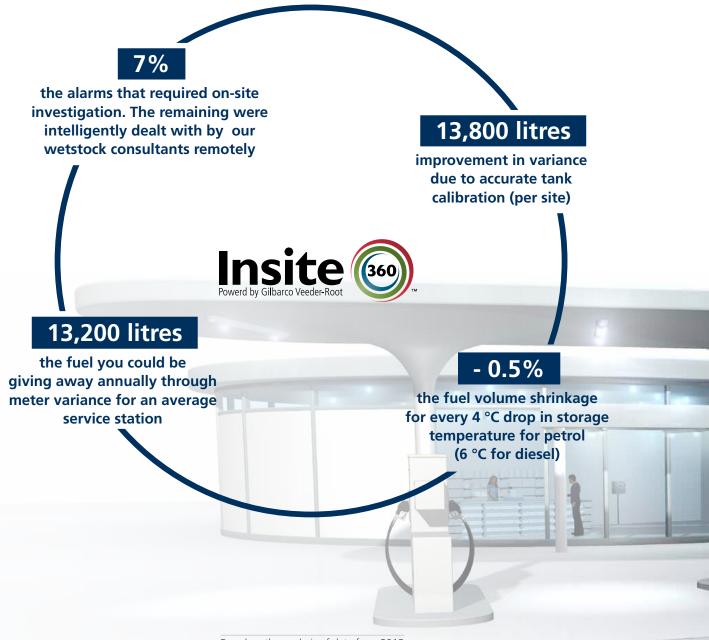

#### Are you losing fuel?

- **Delivery shortages**
- **Temperature changes**

Meter over-dispensing Theft Line & Tank Leak Evaporation

#### Self Service

- Access to portal and standard reports/alarms
- Alarm Notifications

Based on the analysis of data from 2013