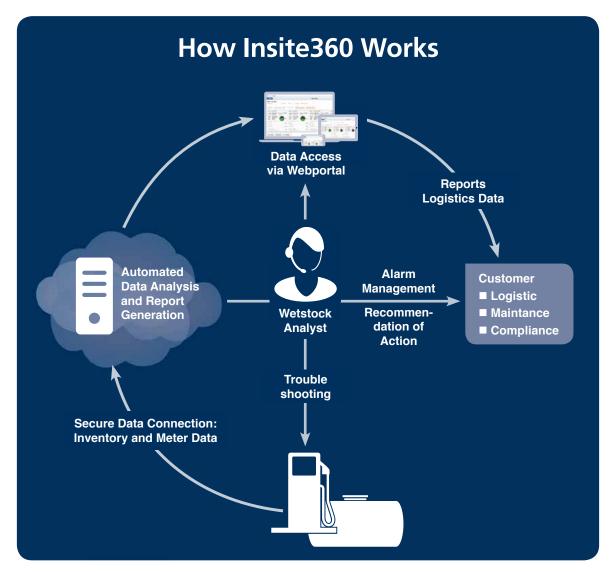

### **Insite360 Connectivity**

The Insite360 infrastructure provides scalable architecture for local, regional and global application:

- Fixed or wireless communications provide flexibility
- Flexible solution that can be tailored to meet your specific business needs
- Add sites or services as your business needs change

## **Customise to Suit Your Needs**

Insite 360 is available as a fully managed or self-service package. The managed service provides you with a team of expert consultants who analyse, manage and optimise the performance of your wet stock via:

- Real-time monitoring of your site all day, every day
- Expert consultants review site data, identify loss, liaise with regulatory authorities, provide incident management and ensure regulatory compliance